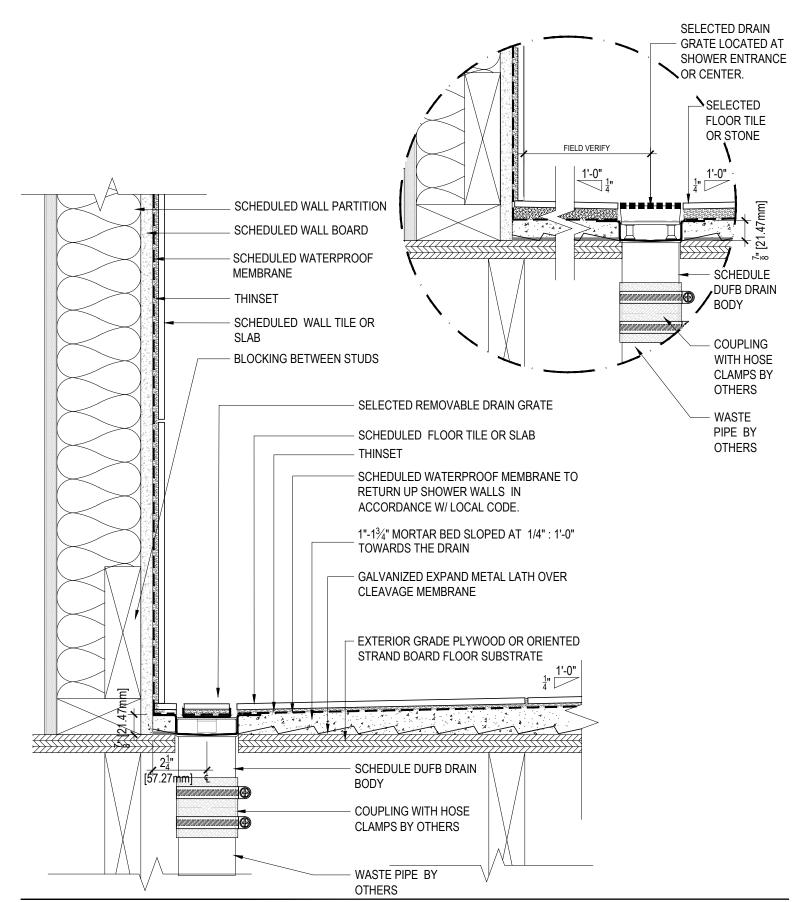

|                                      | PRUJECT                                                                                                                             |                                                   |                                                                                                         |                                                                                                                                                |  |
|--------------------------------------|-------------------------------------------------------------------------------------------------------------------------------------|---------------------------------------------------|---------------------------------------------------------------------------------------------------------|------------------------------------------------------------------------------------------------------------------------------------------------|--|
|                                      | LOCATION:                                                                                                                           |                                                   |                                                                                                         |                                                                                                                                                |  |
|                                      | APPROVE BY:                                                                                                                         |                                                   | DATE:                                                                                                   |                                                                                                                                                |  |
|                                      | DESCRIPTION:                                                                                                                        |                                                   | PRODUCT ATTRIBUTES:                                                                                     |                                                                                                                                                |  |
|                                      | 2-1/2" WIDE STAINLESS S<br>FLOOR DRAIN, WITH TEX<br>FLANGE; NO-HUB OUTLE<br>14GA STAINLESS STEEL<br>RESISTANT ELECTRO PA<br>FINISH. | TURED BONDING<br>T. MATERIAL<br>AISI304, RUST     | APPLICATION: MATERIAL: MATERIAL SPEC: PIPE SIZE: BODY TYPE: CERTIFICATION: CERTIFICATION: MODEL SERIES: | Residential & Commerc<br>Stainless Steel<br>14ga, AISI304 (*316L)<br>2-3/8" O.D.<br>"V'-Shape Bottom<br>ASME A 112.18.2<br>CSA B 125.2<br>DUFB |  |
| [A] (Face of Wallboard to Wallboard) | B.                                                                                                                                  | (_)PG                                             |                                                                                                         |                                                                                                                                                |  |
| [B]                                  | =====<br>T                                                                                                                          | <u> </u>                                          |                                                                                                         |                                                                                                                                                |  |
| (finish face of tile/stone)          | H                                                                                                                                   | ≖<br><b></b>                                      |                                                                                                         |                                                                                                                                                |  |
|                                      |                                                                                                                                     |                                                   |                                                                                                         |                                                                                                                                                |  |
| <u> </u>                             |                                                                                                                                     |                                                   |                                                                                                         |                                                                                                                                                |  |
| [E1] [E2]                            | [114.8] [13.49mm]                                                                                                                   | 32mm1                                             | *OLIOTOM OF                                                                                             | TIONO                                                                                                                                          |  |
| TOP VIEW 6 OF OUTLET                 | [57]                                                                                                                                | 2 <u>9</u> " [64.99n                              | *CUSTOM OF                                                                                              | 2110NS                                                                                                                                         |  |
|                                      | E FW                                                                                                                                | <del>                                      </del> |                                                                                                         | ORIZONTAL SIDE<br>RIGHT OR (L) LEFT                                                                                                            |  |
| ,                                    | 3" 22.49mm] 3"                                                                                                                      | REMOVABLE                                         | * <b>SOR</b> : 0                                                                                        | OFFSET OUTLET"                                                                                                                                 |  |
|                                      | <b>₩</b> = <b>6</b> 2                                                                                                               | CLEANOUT<br>STRAINER                              | CHANNEL                                                                                                 | JTSIDE EDGE OF                                                                                                                                 |  |
|                                      | 7.9.                                                                                                                                | 0.000 $0.000$ $0.000$ $0.000$ $0.000$ $0.000$     | *DORL                                                                                                   | : DUAL OFFSET                                                                                                                                  |  |
| [E1] [E2]                            | +                                                                                                                                   | 7 28 [00:02:                                      | EDGE & L                                                                                                | " [E2] FOR RIGHT<br>" [E1] FOR RIGHT                                                                                                           |  |
| SIDE VIEW                            | <del>-∤∤-</del><br>€2 <mark>1</mark> " [57.50r                                                                                      | nml                                               |                                                                                                         | HE CHANNEL                                                                                                                                     |  |
|                                      | •                                                                                                                                   |                                                   |                                                                                                         | CED OUTLET 2" [50mm] &<br>OR CLAMP RING DRAIN                                                                                                  |  |
|                                      | SECTION DETA                                                                                                                        | <u>AIL</u>                                        | BASE BY OT                                                                                              | HERS                                                                                                                                           |  |
|                                      |                                                                                                                                     | CUSTOM                                            | *316: AISI316                                                                                           | 6L STAINLESS STEEL                                                                                                                             |  |
| MODEL SPECIFICATION: DUFB * eq: D    | GRATE FINISH                                                                                                                        |                                                   |                                                                                                         |                                                                                                                                                |  |
|                                      | BODY STYLE LENG                                                                                                                     |                                                   |                                                                                                         |                                                                                                                                                |  |
|                                      |                                                                                                                                     |                                                   |                                                                                                         |                                                                                                                                                |  |