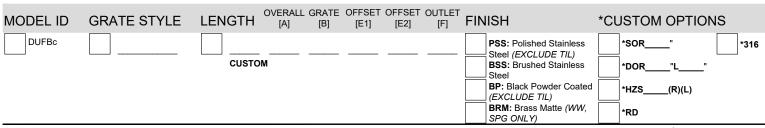

|                                      | PRUJECT                                                                                                                             |                                                   |                                                                                                         |                                                                                                                                                |  |
|--------------------------------------|-------------------------------------------------------------------------------------------------------------------------------------|---------------------------------------------------|---------------------------------------------------------------------------------------------------------|------------------------------------------------------------------------------------------------------------------------------------------------|--|
|                                      | LOCATION:                                                                                                                           |                                                   |                                                                                                         |                                                                                                                                                |  |
|                                      | APPROVE BY:                                                                                                                         |                                                   | DATE:                                                                                                   |                                                                                                                                                |  |
|                                      | DESCRIPTION:                                                                                                                        |                                                   | PRODUCT ATTRIBUTES:                                                                                     |                                                                                                                                                |  |
|                                      | 2-1/2" WIDE STAINLESS S<br>FLOOR DRAIN, WITH TEX<br>FLANGE; NO-HUB OUTLE<br>14GA STAINLESS STEEL<br>RESISTANT ELECTRO PA<br>FINISH. | TURED BONDING<br>T. MATERIAL<br>AISI304, RUST     | APPLICATION: MATERIAL: MATERIAL SPEC: PIPE SIZE: BODY TYPE: CERTIFICATION: CERTIFICATION: MODEL SERIES: | Residential & Commerc<br>Stainless Steel<br>14ga, AISI304 (*316L)<br>2-3/8" O.D.<br>"V'-Shape Bottom<br>ASME A 112.18.2<br>CSA B 125.2<br>DUFB |  |
| [A] (Face of Wallboard to Wallboard) | B.                                                                                                                                  | (_)PG                                             |                                                                                                         |                                                                                                                                                |  |
| [B]                                  | =====<br>T                                                                                                                          | <u> </u>                                          |                                                                                                         |                                                                                                                                                |  |
| (finish face of tile/stone)          | H                                                                                                                                   | ≖<br><b></b>                                      |                                                                                                         |                                                                                                                                                |  |
|                                      |                                                                                                                                     |                                                   |                                                                                                         |                                                                                                                                                |  |
| <u> </u>                             |                                                                                                                                     |                                                   |                                                                                                         |                                                                                                                                                |  |
| [E1] [E2]                            | [114.8] [13.49mm]                                                                                                                   | 32mm1                                             | *OLIOTOM OF                                                                                             | TIONO                                                                                                                                          |  |
| TOP VIEW 6 OF OUTLET                 | [57]                                                                                                                                | 2 <u>9</u> " [64.99n                              | *CUSTOM OF                                                                                              | 2110NS                                                                                                                                         |  |
|                                      | E FW                                                                                                                                | <del>                                      </del> |                                                                                                         | ORIZONTAL SIDE<br>RIGHT OR (L) LEFT                                                                                                            |  |
| ,                                    | 3" 22.49mm] 3"                                                                                                                      | REMOVABLE                                         | * <b>SOR</b> : 0                                                                                        | OFFSET OUTLET"                                                                                                                                 |  |
|                                      | <b>₩</b> = <b>6</b> 2                                                                                                               | CLEANOUT<br>STRAINER                              | CHANNEL                                                                                                 | JTSIDE EDGE OF                                                                                                                                 |  |
|                                      | 7.9.                                                                                                                                | 0.000 $0.000$ $0.000$ $0.000$ $0.000$ $0.000$     | *DORL                                                                                                   | : DUAL OFFSET                                                                                                                                  |  |
| [E1] [E2]                            | +                                                                                                                                   | 7 28 [00:02:                                      | EDGE & L                                                                                                | " [E2] FOR RIGHT<br>" [E1] FOR RIGHT                                                                                                           |  |
| SIDE VIEW                            | <del>-∤∤-</del><br>€2 <mark>1</mark> " [57.50r                                                                                      | nml                                               |                                                                                                         | HE CHANNEL                                                                                                                                     |  |
|                                      | •                                                                                                                                   |                                                   |                                                                                                         | CED OUTLET 2" [50mm] &<br>OR CLAMP RING DRAIN                                                                                                  |  |
|                                      | SECTION DETA                                                                                                                        | <u>AIL</u>                                        | BASE BY OT                                                                                              | HERS                                                                                                                                           |  |
|                                      |                                                                                                                                     | CUSTOM                                            | *316: AISI316                                                                                           | 6L STAINLESS STEEL                                                                                                                             |  |
| MODEL SPECIFICATION: DUFB * eq: D    | GRATE FINISH                                                                                                                        |                                                   |                                                                                                         |                                                                                                                                                |  |
|                                      | BODY STYLE LENG                                                                                                                     |                                                   |                                                                                                         |                                                                                                                                                |  |
|                                      |                                                                                                                                     |                                                   |                                                                                                         |                                                                                                                                                |  |

NOTE: DUFB Series custom drains are annotated with (c) after the series mark. i.e DUFBc

| MODEL No. | GRATING:        |                                         | LEN | IGTH<br>[A]               | [B]            | FINI   | SH                                            |
|-----------|-----------------|-----------------------------------------|-----|---------------------------|----------------|--------|-----------------------------------------------|
| DUFB      |                 |                                         |     | <b>29:</b> 29" [736.6mm]  | 27" [685.8mm]  |        | PSS: Polished Stainless Steel (EXCLUDE TIL)   |
|           | WW -"WEDGEWIRE" | TIL -"TILE-IN TRAY"                     |     | <b>31:</b> 31" [787.4mm]  | 29" [736.6mm]  |        | BSS: Brushed Stainless Steel                  |
|           |                 |                                         | :   | <b>33:</b> 33" [838.2mm]  | 31" [787.4mm]  |        |                                               |
|           |                 |                                         |     | <b>35:</b> 35" [889.0mm]  | 33" [838.2mm]  |        | <b>BP</b> : Black Powder Coated (EXCLUDE TIL) |
|           |                 | 100000000000000000000000000000000000000 |     | <b>39:</b> 39" [990.6mm]  | 37" [939.8mm]  |        | BRM: Brass Matte (WW, SPG ONLY)               |
|           | WPG -"WEAVE"    | SPG -"SQUARE"                           | 4   | <b>41:</b> 41" [1041.4mm] | 39" [990.6mm]  |        | ,                                             |
|           |                 |                                         |     | <b>43:</b> 43" [1092.2mm] | 41" [1041.4mm] |        |                                               |
|           |                 |                                         |     | <b>47:</b> 47" [1193.8mm] | 45" [1143.0mm] |        |                                               |
|           |                 |                                         |     | <b>53:</b> 53" [1346.2mm] | 51" [1295.4mm] |        |                                               |
|           |                 |                                         |     | <b>59:</b> 59" [1498.6mm] | 57" [1447.8mm] |        |                                               |
|           |                 |                                         |     | <b>65:</b> 65" [1651.0mm] | 63" [1600.2mm] |        |                                               |
|           |                 |                                         |     | <b>71:</b> 71" [1803.4mm] | 69" [1752.6mm] |        |                                               |
|           |                 |                                         |     |                           |                | (CUSTO | M)                                            |