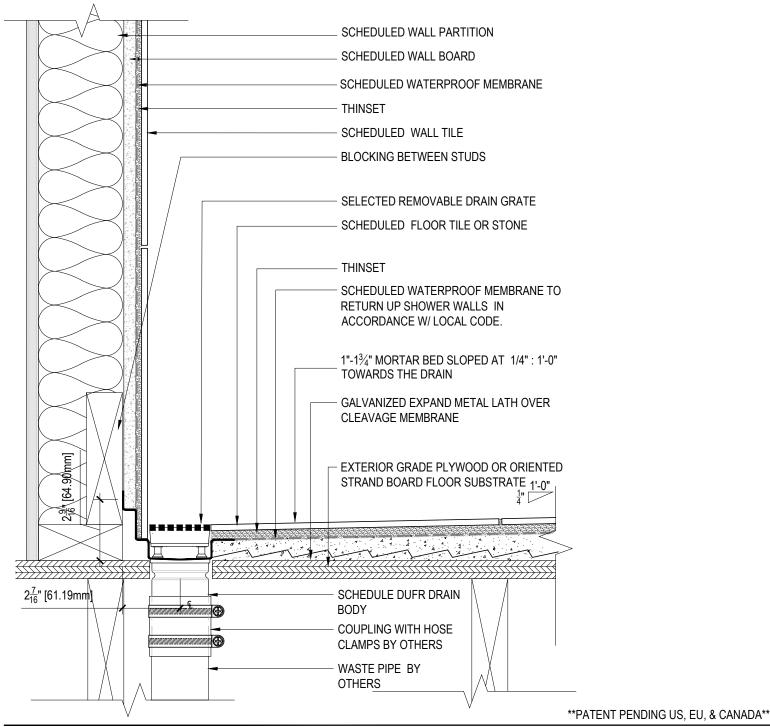

|
|                                                                                             |                     | (Custom)                 |                   |                                                                                                      |

DUFR-TL

LBODY STYLE

- ww

36

<sup>L</sup>LENGTH

- BSS

SOL16"

MODEL SPECIFICATION: DUFR-TL-

\*316: AISI316L STAINLESS STEEL

Drains Unlimited, Inc 110 Post Road, Darien, CT 06820 P: +1 (833) 837-2467 E: sales@drains-unlimited.com www.drains-unlimited.com

\*\*\*Finished dimensions are subject to manufacturing tolerances and changes without notice\*\*\*

\*HZS\_\_\_\_(R)(L)

BP: Black Powder Coated

(EXCLUDE TIL)

BRM: Brass Matte (WW, SPG ONLY)