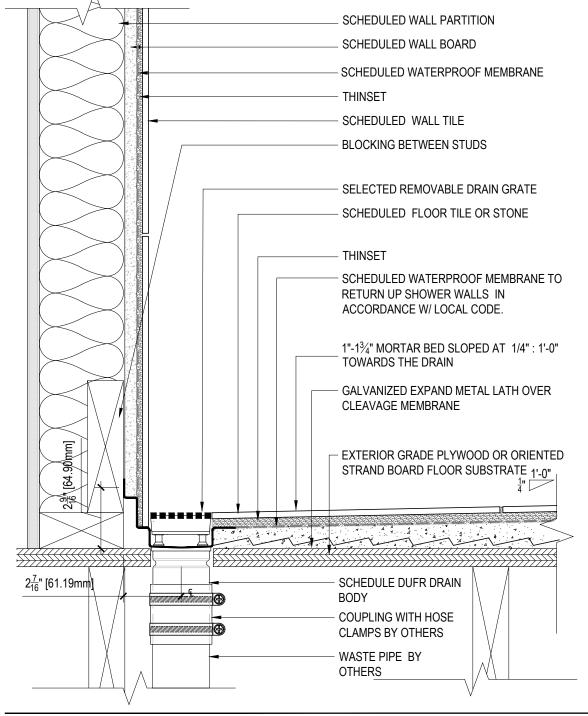

eg: DUFRc-TN - TIL -35 <del>-</del> BSS SOR16" NOTE: Custom/ specialty order drains are annotated with (c) after the series mark. i.e DUFRc LMODEL ID LENGTH OVERALL GRATE OFFSET OFFSET OUTLET FINISH MODEL ID GRATE STYLE LENGTH \*CUSTOM OPTIONS [A] [B] [E1] [E2] [F] DUFRc-TN PSS: Polished Stainless \*SOR\_\_ \*316 Steel (EXCLUDE TIL) CUSTOM BSS: Brushed Stainless \*DOR\_\_\_\_"L\_\_ Steel BP: Black Powder Coated \*HZS\_\_\_\_(R)(L) (EXCLUDE TIL) BRM: Brass Matte (WW, \*RD SPG ONLY) Drains Unlimited. Inc Š \*\*\*Finished dimensions are subject to manufacturing tolerances 110 Post Road, Darien, CT 06820 DRAWING DUFR P: +1 (833) 837-2467 and changes without notice\*\*\* E: sales@drains-unlimited.com

**CUSTOM ORDER FORM:** 

www.drains-unlimited.com

\*\*PATENT PENDING US, EU, & CANADA\*\*





\*\*\*Finished dimensions are subject to manufacturing tolerances and changes without notice\*\*\* Š

DRAWING