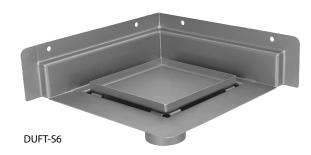

#### NEO ANGLE CORNER DRAIN

DUFT Series is a one of a kind neo angle corner drain, that is a two-piece low profile floor drain system specifically designed for a truly invisible floor drain that is an easy installation and bonded waterproofing membrane. DUFT corner drain is designed to accommodate large, small format tiles or stone installations in a shower with a single plane slope to the drain. The DUFT corner drain is designed for commercial or residential projects and is intended for interior applications.

## MODEL:

X DUFT-S6