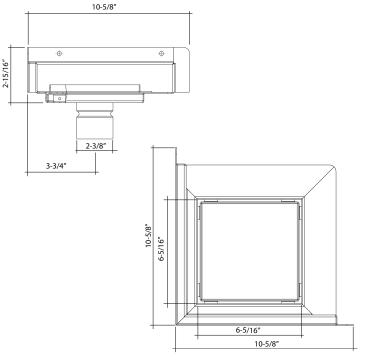

#### PRODUCT ATTRIBUTES

- Application: Commercial and Residential
- Color/Finish Category: Stainless Steel
- Color/Finish Name: Passivated
- Diameter: 2 in
- Drain Opening: 2 in
- Fits Pipe Size: 2 in
- Material: Stainless Steel
- Material Type: AISI-304 SS (AISI-316 available upon request)
- Specifications ASME: ASME A 112.18.2 (Pending)
- Specifications CSA Certified: B 125.2 (Pending)
- Style Name: DUFT Series