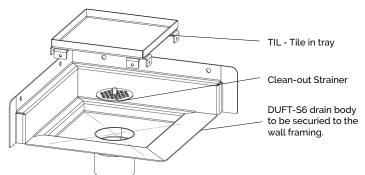

#### NEO ANGLE CORNER DRAIN

DUFT Series is a one of a kind neo angle corner drain, that is a two-piece low profile floor drain system specifically designed for a truly invisible floor drain that is an easy installation and bonded waterproofing membrane. DUFT corner drain is designed to accommodate large, small format tiles or stone installations in a shower with a single plane slope to the drain. The DUFT corner drain is designed for commercial or residential projects and is intended for interior applications.

#### **GRATE STYLE:**

**TIL** - Pietra Style (Tile in Tray)