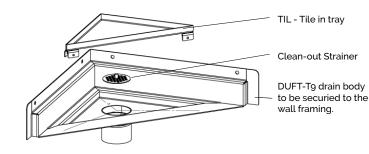

#### NEO ANGLE CORNER DRAIN

DUFT Series is a one of a kind neo angle corner drain, that is a two-piece low profile floor drain system specifically designed for a truly invisible floor drain that is an easy installation and bonded waterproofing membrane. DUFT corner drain is designed to accommodate large, small format tiles or stone installations in a shower with a single plane slope to the drain. The DUFT corner drain is designed for commercial or residential projects and is intended for interior applications.

#### **GRATE STYLE:**

**TIL** - Pietra Style (Tile in Tray)