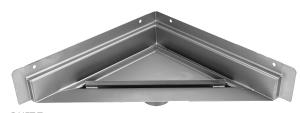

#### NEO ANGLE CORNER DRAIN

DUFT Series is a one of a kind neo angle corner drain, that is a two-piece low profile floor drain system specifically designed for a truly invisible floor drain that is an easy installation and bonded waterproofing membrane. DUFT corner drain is designed to accommodate large, small format tiles or stone installations in a shower with a single plane slope to the drain. The DUFT corner drain is designed for commercial or residential projects and is intended for interior applications.

# **ADVANTAGES**

- Single slope to drain
- Allows for the use of any size tile format tile
- Tile in grate available to match floor tile
- Made from heavy duty 304 stainless steel provides for longlasting performance with passivated rust-proof finish

#### **GRATE STYLE:**

**TIL** - Pietra Style (Tile in Tray)