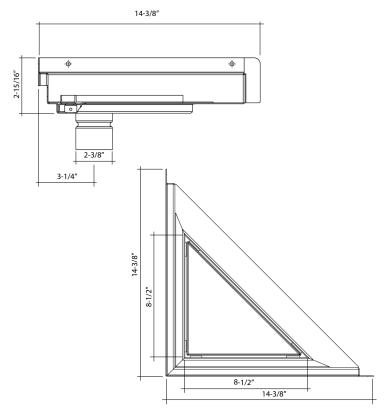

#### PRODUCT ATTRIBUTES

- Application: Commercial and Residential
- Color/Finish Category: Stainless Steel
- Color/Finish Name: Passivated
- Diameter: 2 in
- Drain Opening: 2 in
- Fits Pipe Size: 2 in
- Material: Stainless Steel
- Material Type: AISI-304 SS (AISI-316 available upon request)
- Specifications ASME: ASME A 112.18.2 (Pending)
- Specifications CSA Certified: B 125.2 (Pending)
- Style Name: DUFT Series