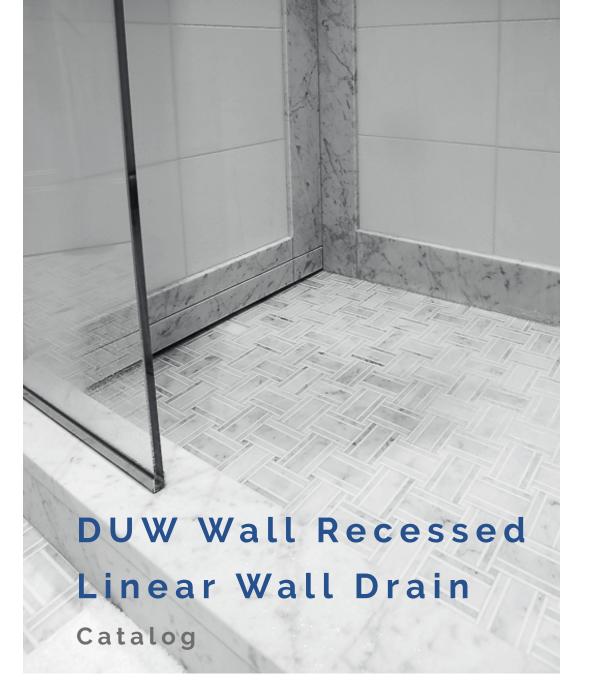

The DUW Wall Recessed Linear Wall Drain has a nearly invisible profile that blends into its surroundings and doesn't distract from the beauty of your luxury shower installation. Thanks to our innovative patent-pending design, DUW Series drains are easy for builders to install, easy for homeowners to clean and maintain, and the most hygienic linear drain on the market.