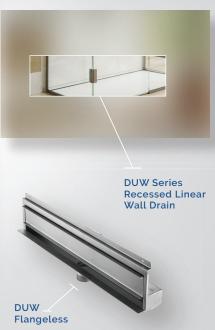

## **CAN YOU SEE THE DRAIN?**

DUW Series | Recessed Linear Wall Drain

Its nearly invisible profile blends into your shower's ambiance, becoming another luxury design element of the room.

Hygienic Barrier Free Design | Match Tile

## DUW Series

Recessed Linear
Wall Drain

The DUW Series Recessed Linear Wall Drain is a one-of-a-kind recessed linear drain with its innovative patent-pending design that makes the DUW Series Drains easy to install, clean, and maintain. These are the most hygienic linear drains on the market.