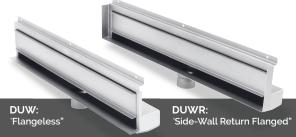

- Hygienic barrier free design.
- Available in flangeless (DUW) and wall flange (DUWR) models.
- Single slope to drain.
- Accommodates any size tile format.
- Tile in grate to match wall tile.
- Wide variety of standard sizes.
- Custom sizes available.
- 10 Year Limited Product Warranty.
- Removable tile in-lay grate for easy cleaning and maintenance.
- Made from heavy duty 304 stainless steel
   Compatible with liquid and fabric.
- waterproofing membranes.
- UPC, CSA and ASME certified.
- Rust resistant passivated finish.