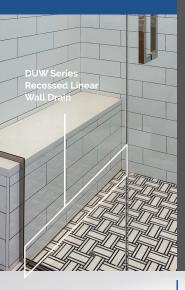

## **CAN YOU SEE THE DRAIN?**

DUW Series | Recessed Linear Wall Drain

Its nearly invisible profile blends into your shower's ambiance, becoming another luxury design element of the room.

Hygienic Barrier Free Design | Match Tile

## DUW Series

Recessed Linear
Wall Drain

The DUW Series Recessed Linear Wall Drain is a one-of-a-kind recessed linear drain with its innovative patent-pending design that makes the DUW Series Drains easy to install, clean, and maintain. These are the most hygienic linear drains on the market.