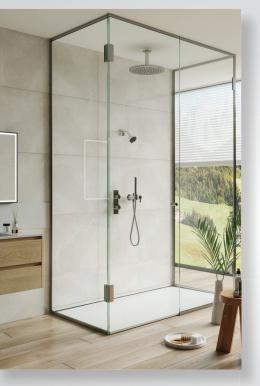

## **CAN YOU SEE THE DRAIN?**

DUW Series | Recessed Linear Wall Drain

Its nearly invisible profile blends into your shower's ambiance, becoming another luxury design element of the room.

Hygienic Barrier Free Design | Match Tile

## DUW Series

Recessed Linear
Wall Drain

The DUW Series Recessed Linear Wall Drain is a one-of-a-kind recessed linear drain with its innovative patent-pending design that makes the DUW Series Drains easy to install, clean, and maintain. These are the most hygienic linear drains on the market.