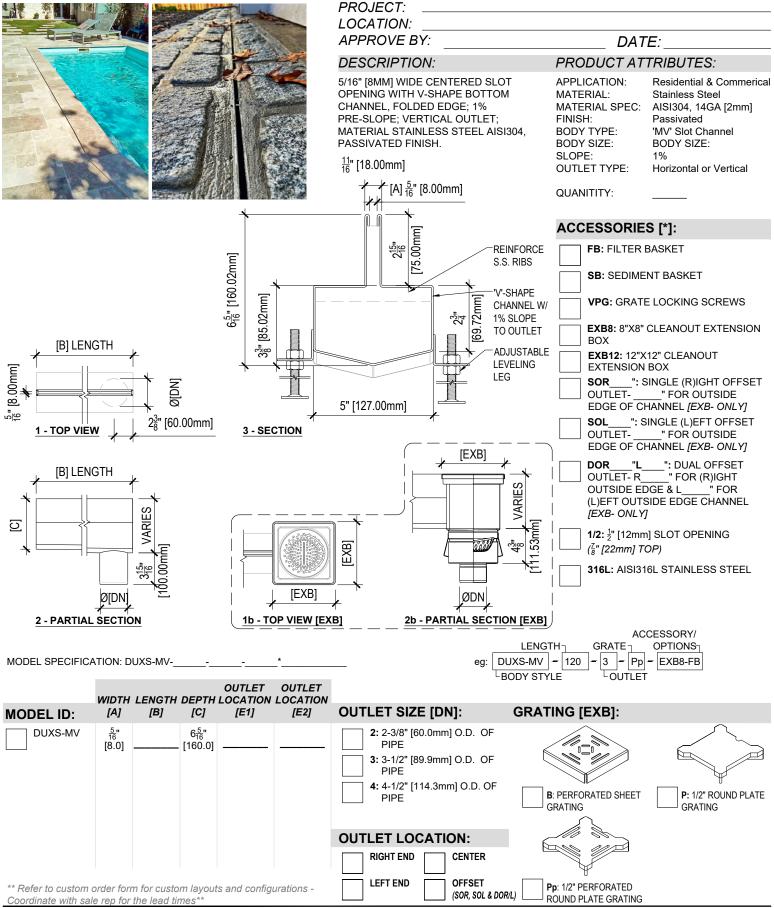

| D                  | F  | 3 | A  | <br> | <b>1</b>     | <b>1</b> | S |  |         | 5/<br>W     | DUXS-MV 5/16" WIDE CENTERED SLOT DRAIN W/ 'V'-SHAPED BOTTOM (HIGH-HEEL RATED) WITH VERTICAL NO-HUB OUTLET |   |                  |   |         |                                                        |        |  |  |       |  |  |  |   |     |     |   |     |      |   |     |              |    |   |  |          |
|--------------------|----|---|----|------|--------------|----------|---|--|---------|-------------|-----------------------------------------------------------------------------------------------------------|---|------------------|---|---------|--------------------------------------------------------|--------|--|--|-------|--|--|--|---|-----|-----|---|-----|------|---|-----|--------------|----|---|--|----------|
| _                  |    |   |    |      |              |          |   |  |         |             | PRO IFCT <sup>.</sup>                                                                                     |   |                  |   |         |                                                        |        |  |  |       |  |  |  |   |     |     | _ |     |      |   |     |              |    |   |  |          |
| CUSTOM ORDER FORM: |    |   |    |      |              |          |   |  |         |             | LOCATION:                                                                                                 |   |                  |   |         |                                                        |        |  |  |       |  |  |  |   |     |     |   |     |      |   |     |              |    |   |  |          |
| COSTOM ORDER FORM: |    |   |    |      |              |          |   |  |         | APPROVE BY: |                                                                                                           |   |                  |   |         |                                                        |        |  |  | DATE: |  |  |  |   |     |     |   |     |      | _ |     |              |    |   |  |          |
|                    |    |   |    |      |              |          |   |  |         |             |                                                                                                           |   |                  |   |         |                                                        |        |  |  |       |  |  |  |   |     |     |   |     |      |   |     |              |    |   |  |          |
|                    |    |   |    |      |              |          |   |  |         |             |                                                                                                           |   |                  |   |         |                                                        |        |  |  |       |  |  |  |   |     |     |   |     |      |   |     |              |    | _ |  |          |
|                    |    |   |    |      |              |          |   |  |         |             |                                                                                                           |   |                  |   |         |                                                        |        |  |  |       |  |  |  |   |     |     |   |     |      |   |     |              |    | - |  | $\vdash$ |
|                    |    |   |    |      |              |          |   |  |         |             |                                                                                                           |   |                  |   |         |                                                        |        |  |  |       |  |  |  |   |     |     |   |     |      |   |     |              |    |   |  |          |
|                    |    |   |    |      |              |          |   |  |         |             |                                                                                                           |   |                  |   |         |                                                        |        |  |  |       |  |  |  |   |     |     |   |     |      |   |     |              |    | _ |  |          |
|                    |    |   |    |      |              |          |   |  |         |             |                                                                                                           |   |                  |   |         |                                                        |        |  |  |       |  |  |  |   |     |     |   |     |      |   |     |              |    |   |  | H        |
|                    |    |   |    |      |              |          |   |  |         |             |                                                                                                           |   |                  |   |         |                                                        |        |  |  |       |  |  |  |   |     |     |   |     |      |   |     |              |    |   |  |          |
|                    |    |   |    |      |              |          |   |  |         |             |                                                                                                           |   |                  |   |         |                                                        |        |  |  |       |  |  |  |   |     |     |   |     |      |   |     |              |    |   |  |          |
|                    |    |   |    |      |              |          |   |  |         |             |                                                                                                           |   |                  |   |         |                                                        |        |  |  |       |  |  |  |   |     |     |   |     |      |   |     |              |    | + |  |          |
|                    |    |   |    |      |              |          |   |  |         |             |                                                                                                           |   |                  |   |         |                                                        |        |  |  |       |  |  |  |   |     |     |   |     |      |   |     |              |    |   |  |          |
|                    |    |   |    |      |              |          |   |  |         |             |                                                                                                           |   |                  |   |         |                                                        |        |  |  |       |  |  |  |   |     |     |   |     |      |   |     |              |    |   |  |          |
|                    |    |   |    |      |              |          |   |  |         |             |                                                                                                           |   |                  |   |         |                                                        |        |  |  |       |  |  |  |   |     |     |   |     |      |   |     |              |    | _ |  |          |
|                    |    |   |    |      |              |          |   |  |         |             |                                                                                                           |   |                  |   |         |                                                        |        |  |  |       |  |  |  |   |     |     |   |     |      |   |     |              |    |   |  |          |
|                    |    |   |    |      |              |          |   |  |         |             |                                                                                                           |   |                  |   |         |                                                        |        |  |  |       |  |  |  |   |     |     |   |     |      |   |     |              |    |   |  |          |
|                    |    |   |    |      |              |          |   |  |         |             |                                                                                                           |   |                  |   |         |                                                        |        |  |  |       |  |  |  |   |     |     |   |     |      |   |     |              |    | _ |  |          |
|                    |    |   |    |      |              |          |   |  |         |             |                                                                                                           |   |                  |   |         |                                                        |        |  |  |       |  |  |  |   |     |     |   |     |      |   |     |              |    | - |  |          |
|                    |    |   |    |      |              |          |   |  |         |             |                                                                                                           |   |                  |   |         |                                                        |        |  |  |       |  |  |  |   |     |     |   |     |      |   |     |              |    |   |  |          |
|                    |    |   |    |      |              |          |   |  |         |             |                                                                                                           |   |                  |   |         |                                                        |        |  |  |       |  |  |  |   |     |     |   |     |      |   |     |              |    | _ |  |          |
|                    |    |   |    |      |              |          |   |  |         |             |                                                                                                           |   |                  |   |         |                                                        |        |  |  |       |  |  |  |   |     |     |   |     |      |   |     |              |    |   |  |          |
|                    |    |   |    |      |              |          |   |  |         |             |                                                                                                           |   |                  |   |         |                                                        |        |  |  |       |  |  |  |   |     |     |   |     |      |   |     |              |    |   |  |          |
|                    |    |   |    |      |              |          | - |  |         |             |                                                                                                           |   |                  |   |         |                                                        |        |  |  |       |  |  |  |   |     |     |   |     |      |   |     |              |    | _ |  |          |
|                    |    |   |    |      |              |          |   |  |         |             |                                                                                                           |   |                  |   |         |                                                        |        |  |  |       |  |  |  |   |     |     |   |     |      |   |     |              |    | - |  | H        |
|                    |    |   |    |      |              |          |   |  |         |             |                                                                                                           |   |                  |   |         |                                                        |        |  |  |       |  |  |  |   |     |     |   |     |      |   |     |              |    |   |  |          |
|                    |    |   |    |      |              |          |   |  |         |             |                                                                                                           |   |                  |   |         |                                                        |        |  |  |       |  |  |  |   |     |     |   |     |      |   |     |              |    | _ |  |          |
|                    |    |   |    |      |              |          |   |  |         |             |                                                                                                           |   |                  |   |         |                                                        |        |  |  |       |  |  |  |   |     |     |   |     |      |   |     |              |    | _ |  | H        |
|                    |    |   |    |      |              |          |   |  |         |             |                                                                                                           |   |                  |   |         |                                                        |        |  |  |       |  |  |  |   |     |     |   |     |      |   |     |              |    |   |  |          |
|                    |    |   |    |      |              |          |   |  |         |             |                                                                                                           |   |                  |   |         |                                                        |        |  |  |       |  |  |  |   |     |     |   |     |      |   |     |              |    | _ |  |          |
|                    |    |   |    |      |              |          |   |  |         |             |                                                                                                           |   |                  |   |         |                                                        |        |  |  |       |  |  |  |   |     |     |   |     |      |   |     |              |    | + |  |          |
|                    |    |   |    |      |              |          |   |  |         |             |                                                                                                           |   |                  |   |         |                                                        |        |  |  |       |  |  |  |   |     |     |   |     |      |   |     |              |    |   |  |          |
|                    |    |   |    |      |              |          |   |  |         |             |                                                                                                           |   |                  |   |         |                                                        |        |  |  |       |  |  |  |   |     |     |   |     |      |   |     |              |    |   |  |          |
|                    |    |   |    |      |              |          |   |  |         |             |                                                                                                           |   |                  |   |         |                                                        |        |  |  |       |  |  |  |   |     |     |   |     |      |   |     |              |    | + |  |          |
|                    |    |   |    |      |              |          |   |  |         |             |                                                                                                           |   |                  |   |         |                                                        |        |  |  |       |  |  |  |   |     |     |   |     |      |   |     |              |    |   |  |          |
|                    |    |   |    |      |              |          |   |  |         |             |                                                                                                           |   |                  |   |         |                                                        |        |  |  |       |  |  |  |   |     |     |   |     |      |   |     |              |    |   |  |          |
|                    |    |   |    |      |              |          |   |  |         |             |                                                                                                           |   |                  |   |         |                                                        |        |  |  |       |  |  |  | L | ENG | тн⊒ |   | GRA | ATE: | _ | OPT | SORY<br>FION | S⊓ |   |  |          |
|                    |    |   |    |      |              |          |   |  |         |             | OUTLET OUTLET                                                                                             |   |                  |   |         | eg: DUXS-MV - 120 - 3 - Pp - EXB8-FB BODY STYLE OUTLET |        |  |  |       |  |  |  |   |     |     |   |     |      |   |     |              |    |   |  |          |
| MO                 | DE |   | D· |      | /IDTF<br>[A] |          |   |  |         |             | LOCATION                                                                                                  |   | LOCATION<br>[E2] |   | O       | OUTLET SIZE [DN]: NOTES:                               |        |  |  |       |  |  |  |   |     |     |   |     |      |   |     |              |    |   |  |          |
| MODEL ID:          |    |   |    |      |              |          |   |  |         |             | 1                                                                                                         |   |                  | • |         | _ · ·                                                  | NOTES: |  |  |       |  |  |  |   |     |     |   |     |      |   |     |              |    |   |  |          |
| 23/10 1/11         |    |   |    |      | [8.0]        | -        |   |  | [160.0] |             |                                                                                                           | - |                  |   | L       | NUMBER OF OUTLETS:                                     |        |  |  |       |  |  |  |   |     |     |   |     |      |   |     |              |    |   |  |          |
|                    |    |   |    |      |              |          |   |  |         |             |                                                                                                           | N |                  |   |         |                                                        |        |  |  |       |  |  |  |   |     |     |   |     |      |   |     |              |    |   |  |          |
|                    |    |   |    |      |              |          |   |  |         |             |                                                                                                           |   |                  |   | (TOTAL) |                                                        |        |  |  |       |  |  |  |   |     |     |   |     |      |   |     |              |    |   |  |          |