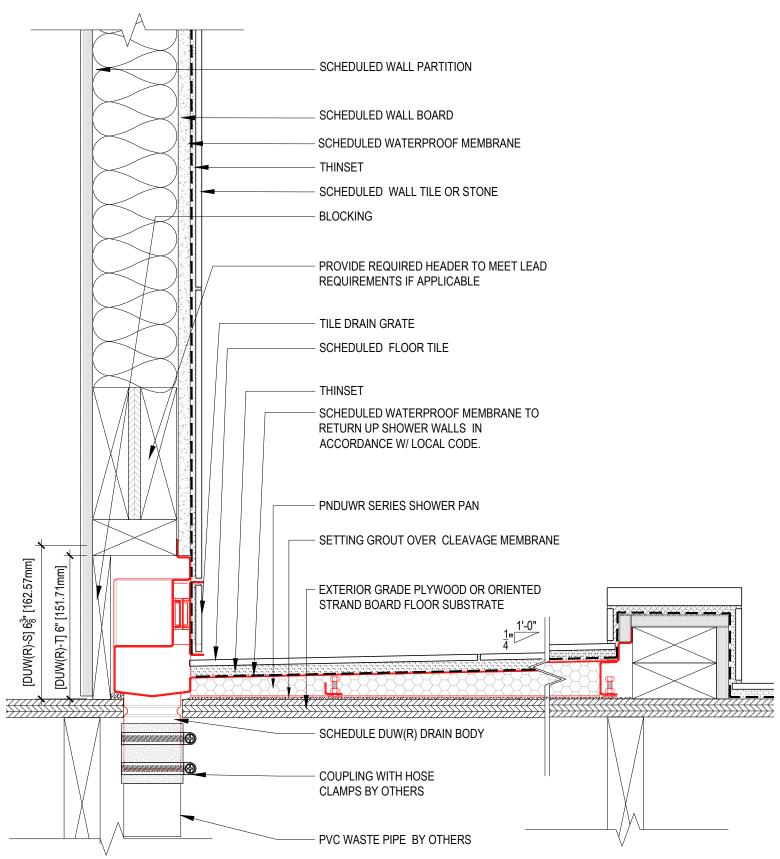

|                         |     | (TOTAL) |           |            |                  |  |      |         |   |        |                      |   |   |  |   |   |  |  |          |   |  |   |
| Side Return Flange) *Ideal for wall to wall installation with $\frac{1}{8}$ " to $\frac{3}{8}$ " thick floor tiles* |   |     |          |      |     |     |   |                  |   |               |                                                                                                                          |                   |  |  |    |                         |     |         |           |            |                  |  |      |         |   |        |                      |   |   |  |   |   |  |  |          |   |  |   |



## FURRED OUT WALL FRAME INSTALLATION

\*PATENT PENDING\*



## HEADER WALL FRAME INSTALLATION

\*PATENT PENDING\*