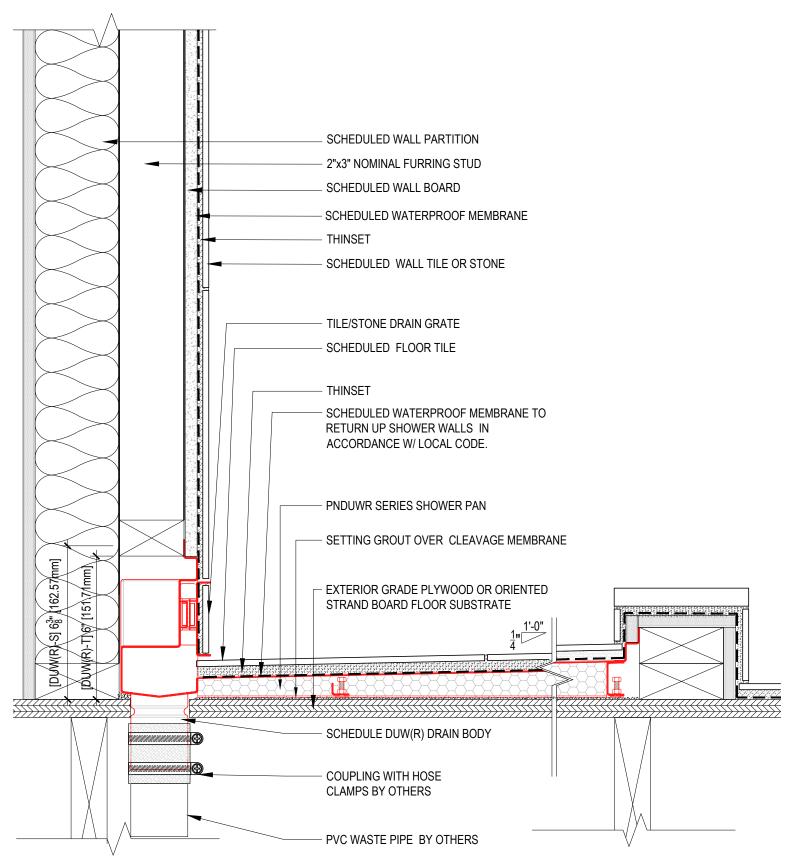

| 2-3/8"<br>[60,00] |  |  |    |                         |     | (TOTAL) |           |            |                  |  |      |         |   |        |                      |   |   |  |   |   |  |  |          |   |  |   |
| Side Return Flange) *Ideal for wall to wall installation with $\frac{1}{8}$ " to $\frac{3}{8}$ " thick floor tiles* |   |     |          |      |     |     |   |                  |   |               |                                                                                                                          |                   |  |  |    |                         |     |         |           |            |                  |  |      |         |   |        |                      |   |   |  |   |   |  |  |          |   |  |   |



## FURRED OUT WALL FRAME INSTALLATION

\*PATENT PENDING\*



## HEADER WALL FRAME INSTALLATION

\*PATENT PENDING\*